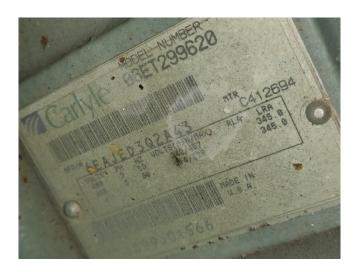

#### **Specifications**

| Brand             | Carlyle / Carrier       |
|-------------------|-------------------------|
| Туре              | 06 ET 299 620           |
| Refrigerant       | Freon                   |
| kW at +10°C/+40°C | 128,1*                  |
| Remarks           | # // *Capacity based on |
|                   | +7ºC/+55ºC              |
| Stock             | 1                       |

## Used Carlyle / Carrier 06 ET 299 620

Used Carlyle / Carrier 06 ET 299 620 piston Compressor Freon refrigeration. Our capacity table is based on the used type of Freon. You can also use this compressor on alternative types of Freon. For all the other specs (if available), see the picture of the manufacturer model plate or the attached pdf file. \*Why choose for HOSBV? Were not only the largest used refrigeration specialist in Europe, but also, we deliver all equipment including an extensive test, warranty and industrial cleaning. \*Optional we can also perform a new paint job and arrange the logistics