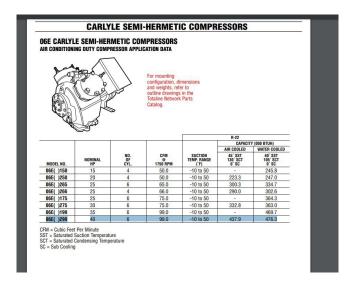

| +7ºC/+55ºC              |
| Stock             | 1                       |



#### **Description**

## Used Carlyle / Carrier 06 ET 299 620

Used Carlyle / Carrier 06 ET 299 620 piston Compressor Freon refrigeration. Our capacity table is based on the used type of Freon. You can also use this compressor on alternative types of Freon. For all the other specs (if available), see the picture of the manufacturer model plate or the attached pdf file. \*Why choose for HOSBV? Were not only the largest used refrigeration specialist in Europe, but also, we deliver all equipment including an extensive test, warranty and industrial cleaning. \*Optional we can also perform a new paint job and arrange the logistics



# Your partner for used commercial and industrial refrigeration equipment