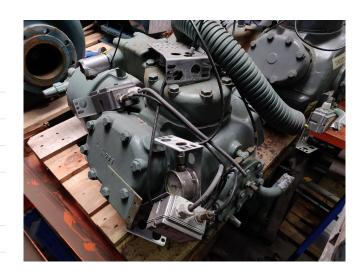

## Used Carlyle / Carrier 06 ET 299 620

Used Carlyle / Carrier 06 ET 299 620 piston Compressor Freon refrigeration. Our capacity table is based on the used type of Freon. You can also use this compressor on alternative types of Freon. For all the other specs (if available), see the picture of the manufacturer model plate or the attached pdf file. \*Why choose for HOSBV? Were not only the largest used refrigeration specialist in Europe, but also, we deliver all equipment including an extensive test, warranty and industrial cleaning. \*Optional we can also perform a new paint job and arrange the logistics