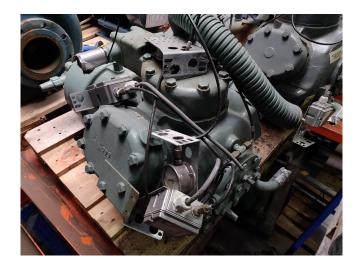

## Used Carlyle / Carrier 06 ET 299 620

Used Carlyle / Carrier 06 ET 299 620 piston Compressor Freon refrigeration. Our capacity table is based on the used type of Freon. You can also use this compressor on alternative types of Freon. For all the other specs (if available), see the picture of the manufacturer model plate or the attached pdf file. \*Why choose for HOSBV? Were not only the largest used refrigeration specialist in Europe, but also, we deliver all equipment including an extensive test, warranty and industrial cleaning. \*Optional we can also perform a new paint job and arrange the logistics