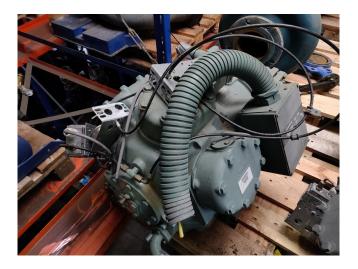

## Used Carlyle / Carrier 06 ET 299 620

Used Carlyle / Carrier 06 ET 299 620 piston Compressor Freon refrigeration. Our capacity table is based on the used type of Freon. You can also use this compressor on alternative types of Freon. For all the other specs (if available), see the picture of the manufacturer model plate or the attached pdf file. \*Why choose for HOSBV? Were not only the largest used refrigeration specialist in Europe, but also, we deliver all equipment including an extensive test, warranty and industrial cleaning. \*Optional we can also perform a new paint job and arrange the logistics